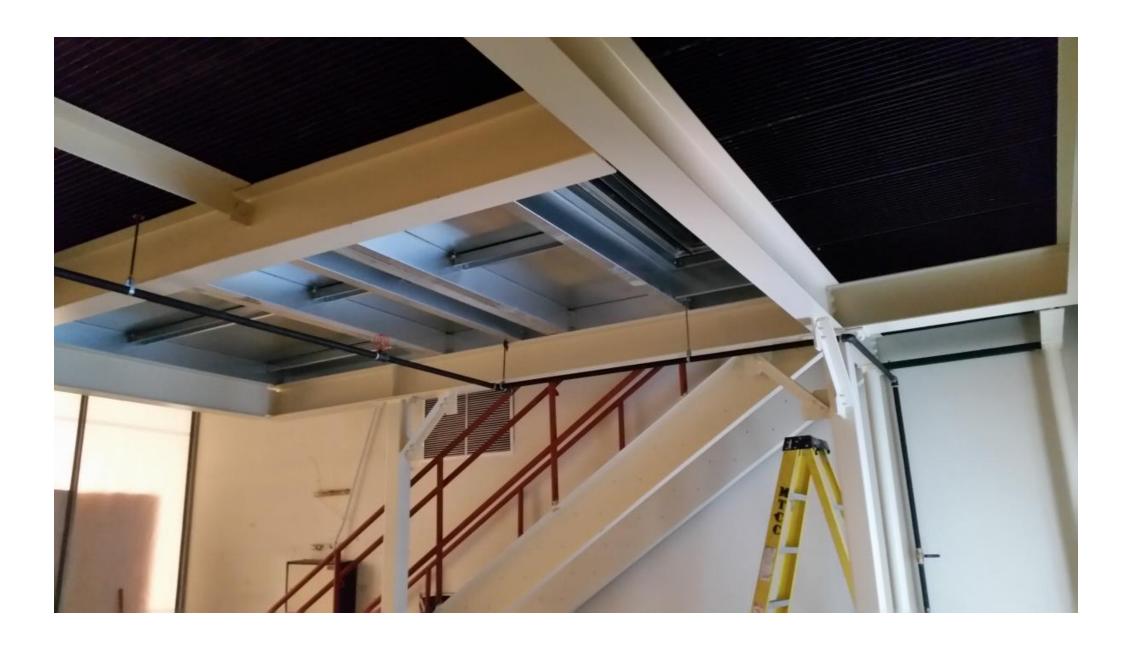

# Project: Mezzanine / HVAC Platform

**Project Completed: 2015** 

Overview: Completed for the State of Michigan General Services Building, this project included the construction of a platform within an existing room for HVAC air handling equipment. Bach Steel's work included erection of steel, erection of metal decking, stairway, and handrail.