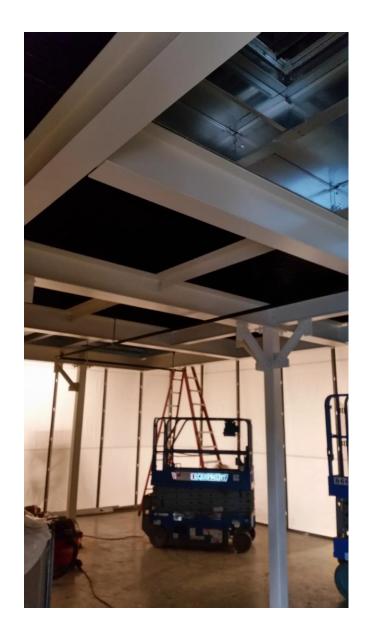

# Project: Mezzanine / HVAC Platform

**Project Completed: 2015** 

Overview: Completed for the State of Michigan General Services Building, this project included the construction of a platform within an existing room for HVAC air handling equipment. Bach Steel's work included erection of steel, erection of metal decking, stairway, and handrail.