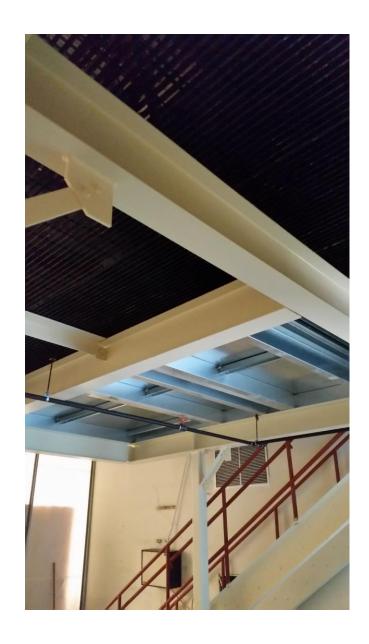

# Project: Mezzanine / HVAC Platform

**Project Completed: 2015** 

Overview: Completed for the State of Michigan General Services Building, this project included the construction of a platform within an existing room for HVAC air handling equipment. Bach Steel's work included erection of steel, erection of metal decking, stairway, and handrail.