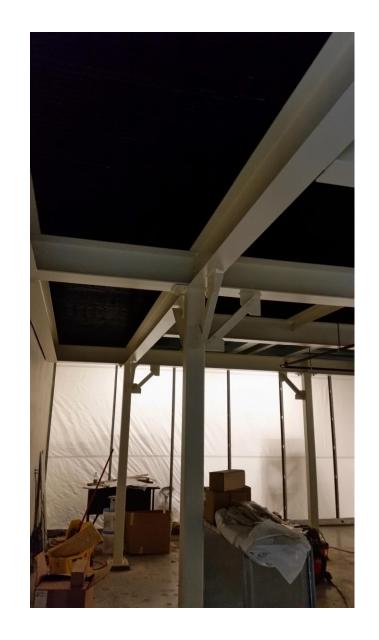

# Project: Mezzanine / HVAC Platform

**Project Completed: 2015** 

Overview: Completed for the State of Michigan General Services Building, this project included the construction of a platform within an existing room for HVAC air handling equipment. Bach Steel's work included erection of steel, erection of metal decking, stairway, and handrail.