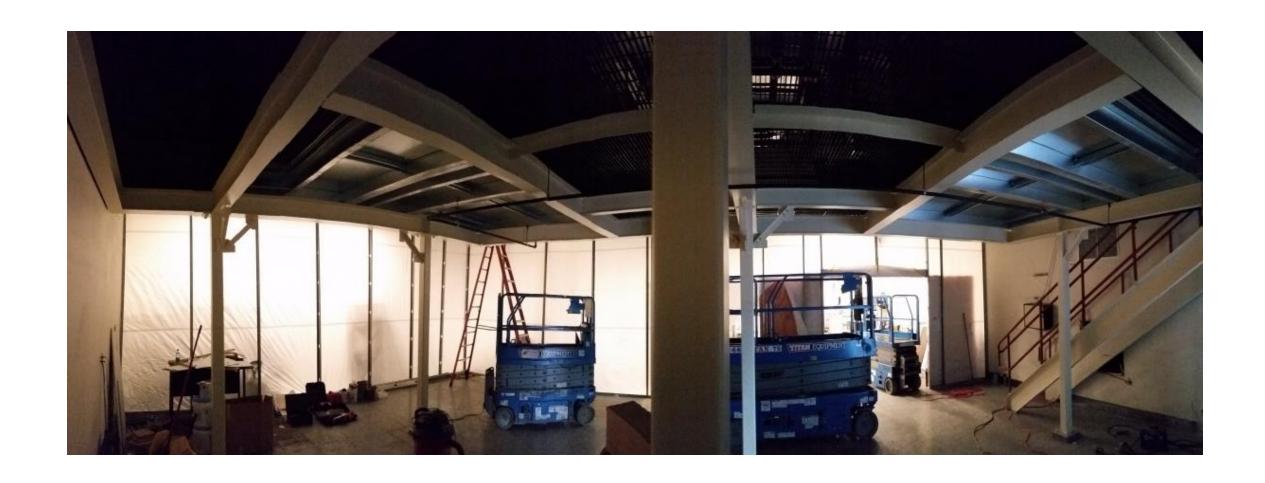

# Project: Mezzanine / HVAC Platform

**Project Completed: 2015** 

Overview: Completed for the State of Michigan General Services Building, this project included the construction of a platform within an existing room for HVAC air handling equipment. Bach Steel's work included erection of steel, erection of metal decking, stairway, and handrail.