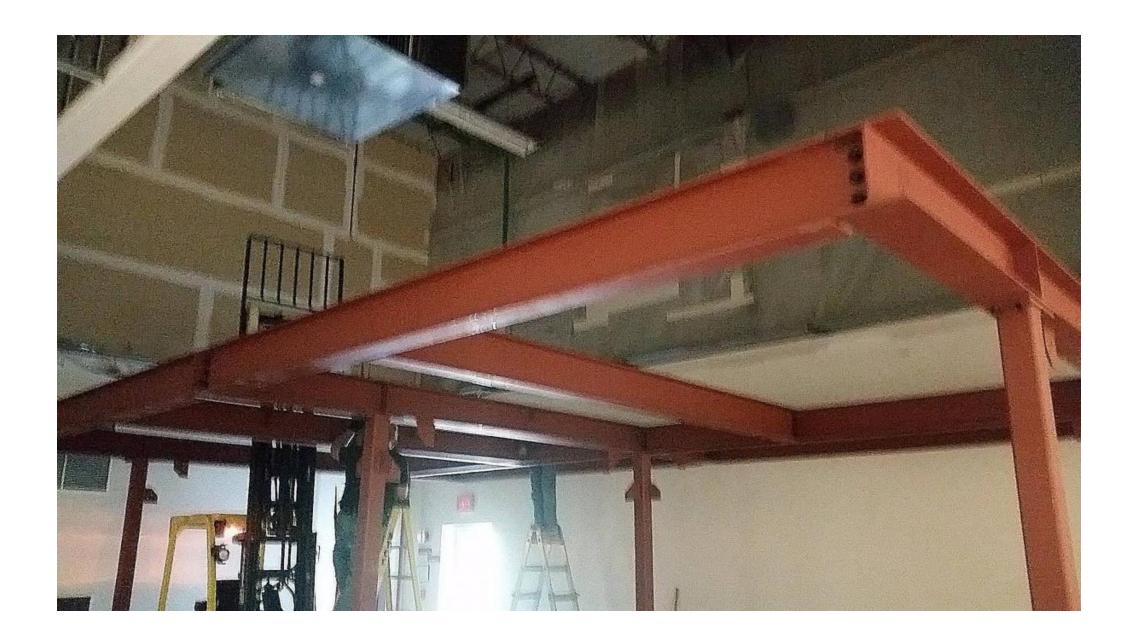

# Project: Mezzanine / HVAC Platform

**Project Completed: 2015** 

Overview: Completed for the State of Michigan General Services Building, this project included the construction of a platform within an existing room for HVAC air handling equipment. Bach Steel's work included erection of steel, erection of metal decking, stairway, and handrail.