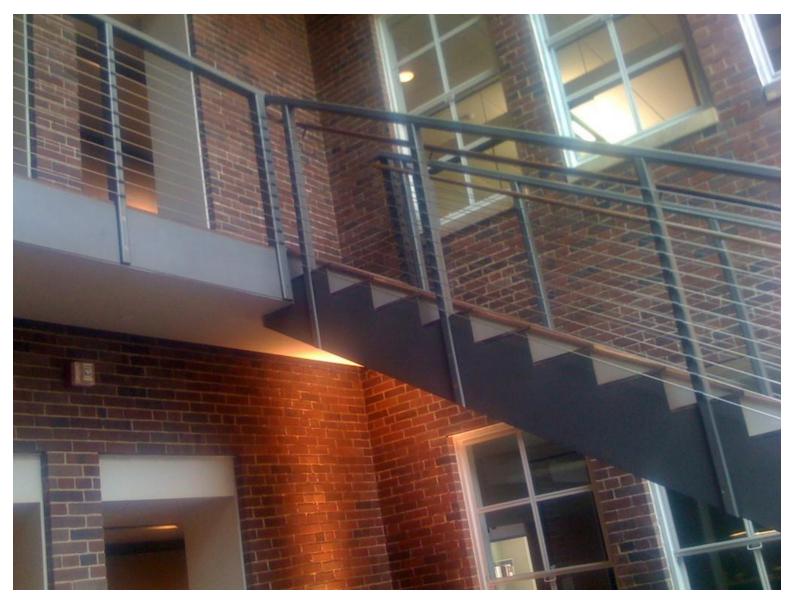

# Project: Modern Railing

Overview: Bach Steel can fabricate and erect railing to your specifications, or we can help you come up with an appropriate design.

Completed installation of a custom-built contemporary residential steel railing.

Completed installation of a custom-built contemporary residential steel railing.

Custom fabricated modern railing by Bach Steel.

Custom fabricated modern railing by Bach Steel.

Custom fabricated modern railing by Bach Steel.

Custom fabricated modern railing by Bach Steel.

Custom fabricated modern railing by Bach Steel.

Custom fabricated modern railing by Bach Steel.