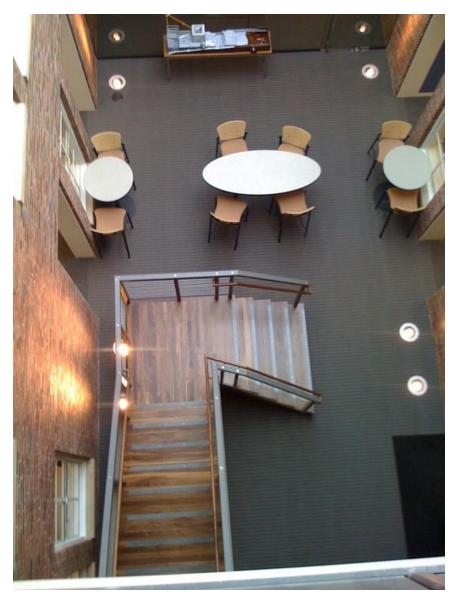

# Project: Modern Railing

Overview: Bach Steel can fabricate and erect railing to your specifications, or we can help you come up with an appropriate design.

Completed installation of a custom-built contemporary residential steel railing.

Completed installation of a custom-built contemporary residential steel railing.

Custom fabricated modern railing by Bach Steel.

Custom fabricated modern railing by Bach Steel.

Custom fabricated modern railing by Bach Steel.

Custom fabricated modern railing by Bach Steel.

Custom fabricated modern railing by Bach Steel.

Custom fabricated modern railing by Bach Steel.