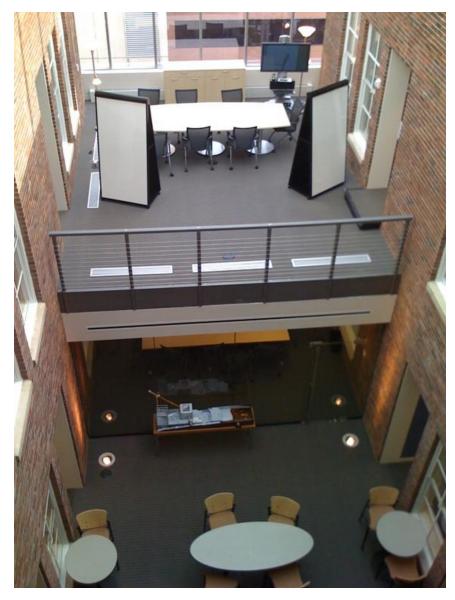

# Project: Modern Railing

Overview: Bach Steel can fabricate and erect railing to your specifications, or we can help you come up with an appropriate design.

Completed installation of a custom-built contemporary residential steel railing.

Completed installation of a custom-built contemporary residential steel railing.

Custom fabricated modern railing by Bach Steel.

Custom fabricated modern railing by Bach Steel.

Custom fabricated modern railing by Bach Steel.