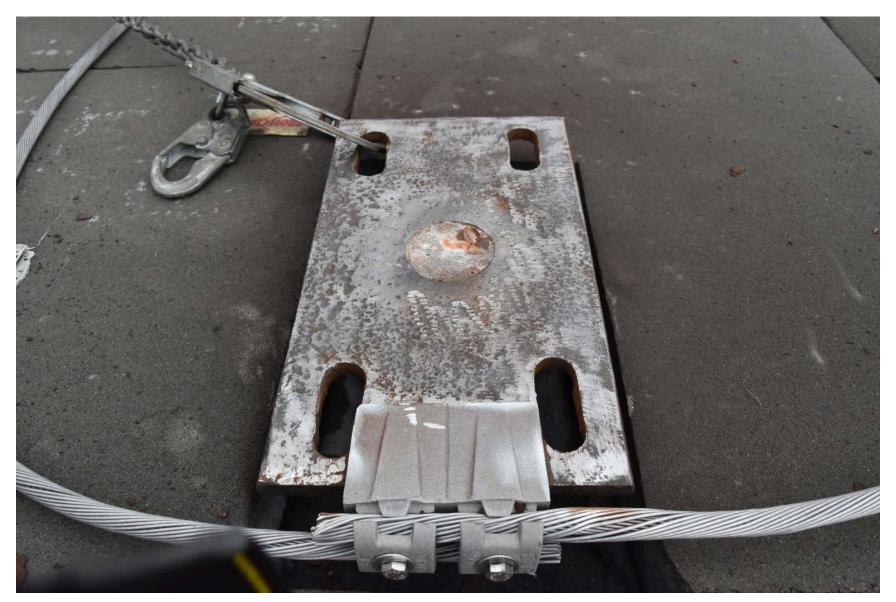

Testing of anchors after installation by Engineer.

Testing of anchors after installation by Engineer.

Anchor install complete.