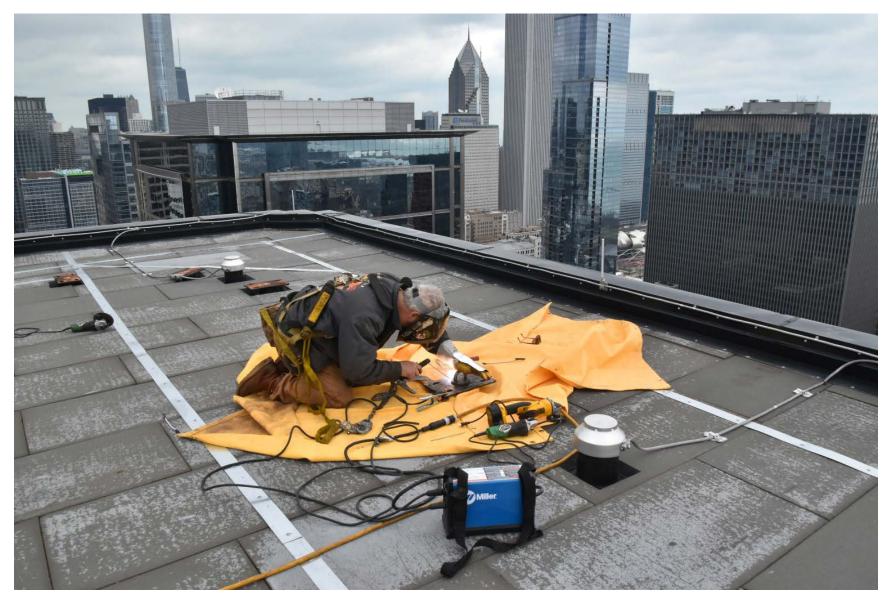

Shop fabrication.

Shop fabrication.

Surface prep on-site.

Welding anchors in place.

Welding anchors in place.

Welding anchors in place.

Welding anchors in place.

Welding anchors in place.