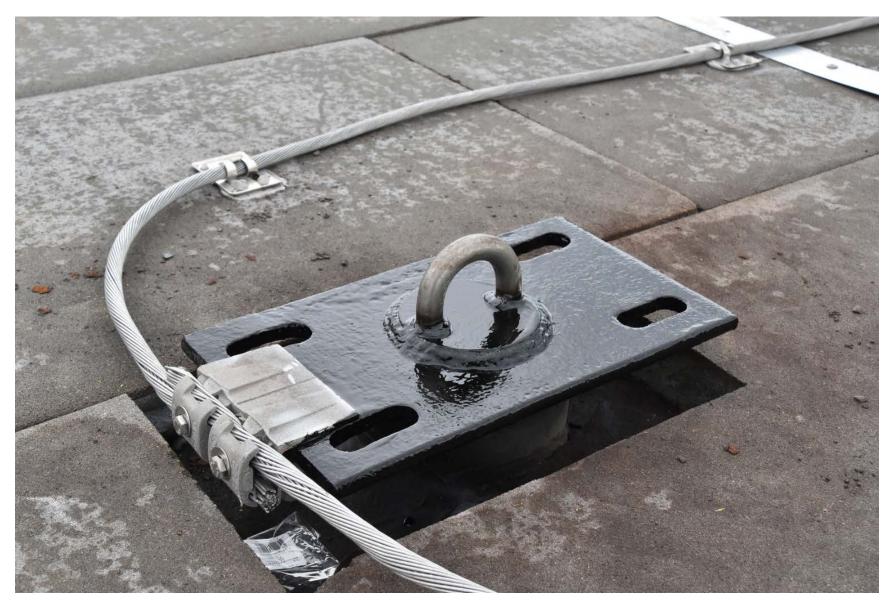

Testing of anchors after installation by Engineer.

Testing of anchors after installation by Engineer.

Anchor install complete.