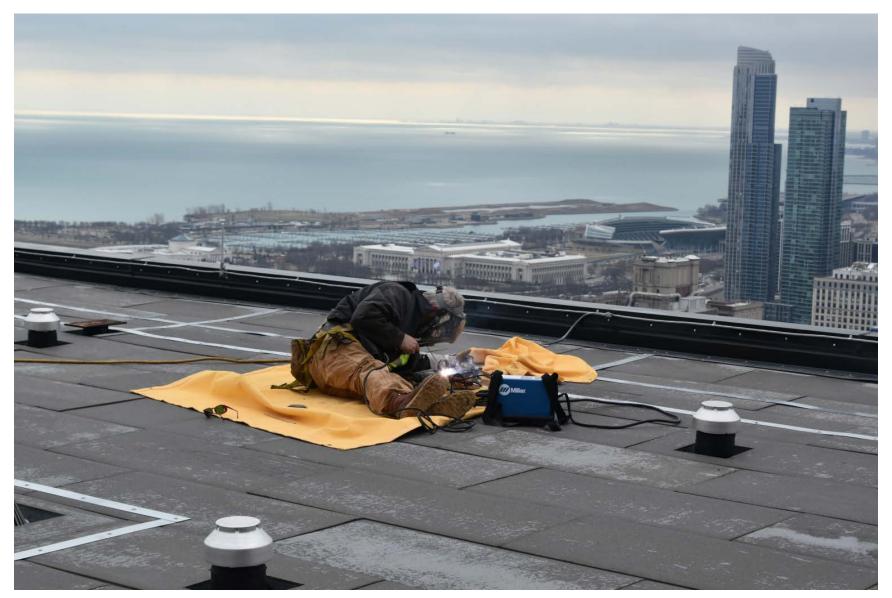

# Project: Chicago Kluczynski Federal Building Roof Anchors

**Project Completed: 2016** 

Overview: Bach Steel provided fabrication and installation of roof anchors as part of a rooftop renovation project for the Kluczynski Federal Building in Chicago, Illinois. The anchors were fabricated in the Bach Steel shop and installed on-site by Bach Steel as well. Fabrication and installation included the use of welding. The purpose of the anchors is to provide support for window washing platforms, etc. As such, providing the highest quality welds was absolutely essential to ensure that these anchors will safely support their loads. All anchors were load-tested by the Engineer after installation.

Shop fabrication.

Shop fabrication.

Surface prep on-site.

Welding anchors in place.

Welding anchors in place.

Welding anchors in place.

Welding anchors in place.

Welding anchors in place.