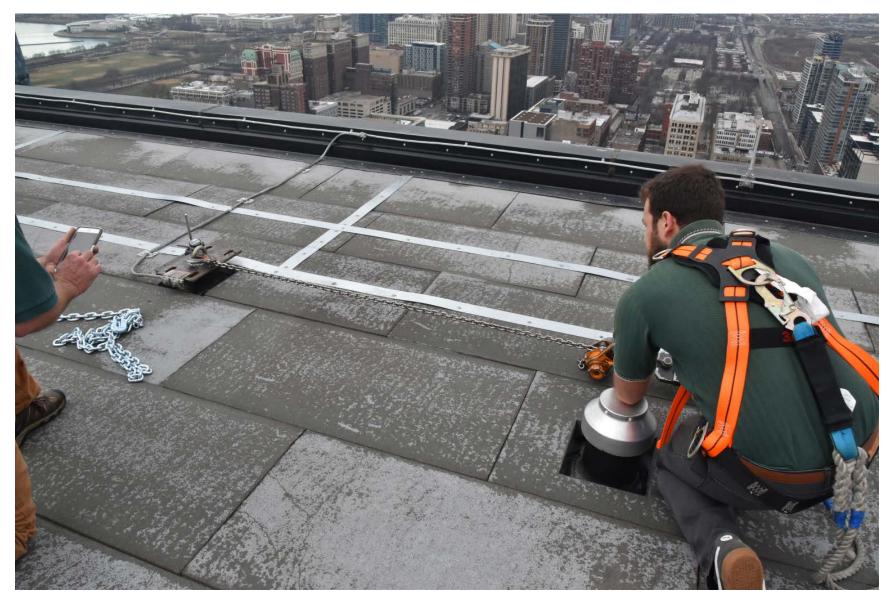

Testing of anchors after installation by Engineer.

Testing of anchors after installation by Engineer.

Anchor install complete.