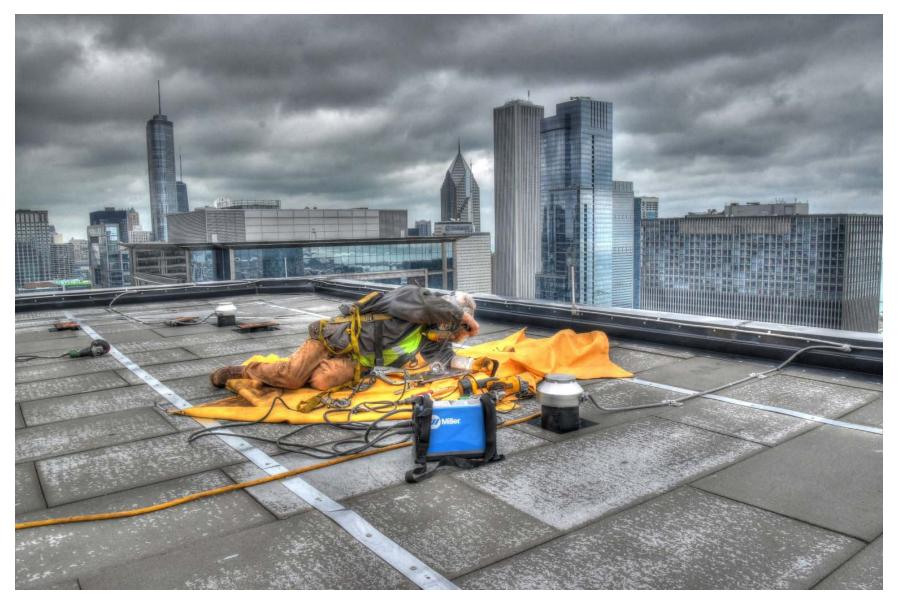

Testing of anchors after installation by Engineer.

Testing of anchors after installation by Engineer.

Anchor install complete.