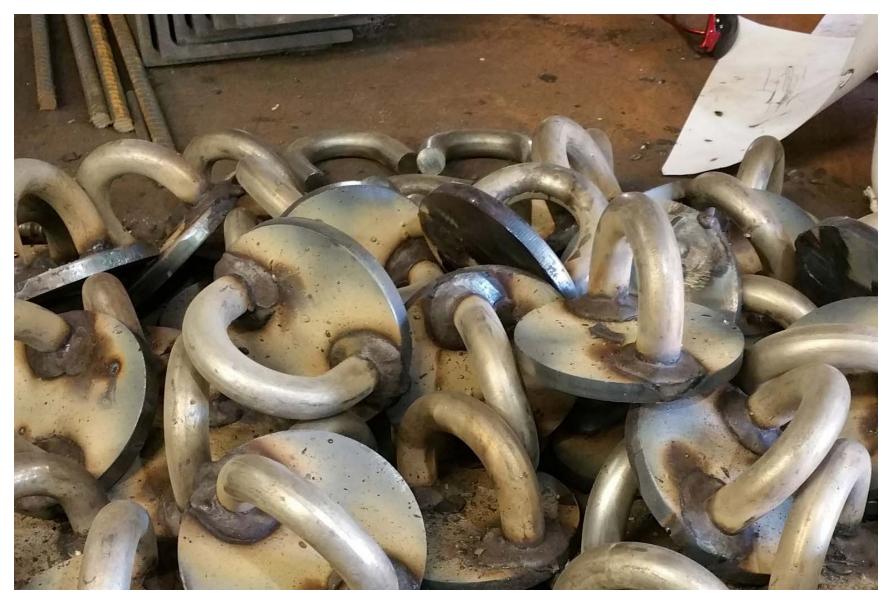

Shop fabrication.

Shop fabrication.

Surface prep on-site.

Welding anchors in place.

Welding anchors in place.

Welding anchors in place.

Welding anchors in place.

Welding anchors in place.