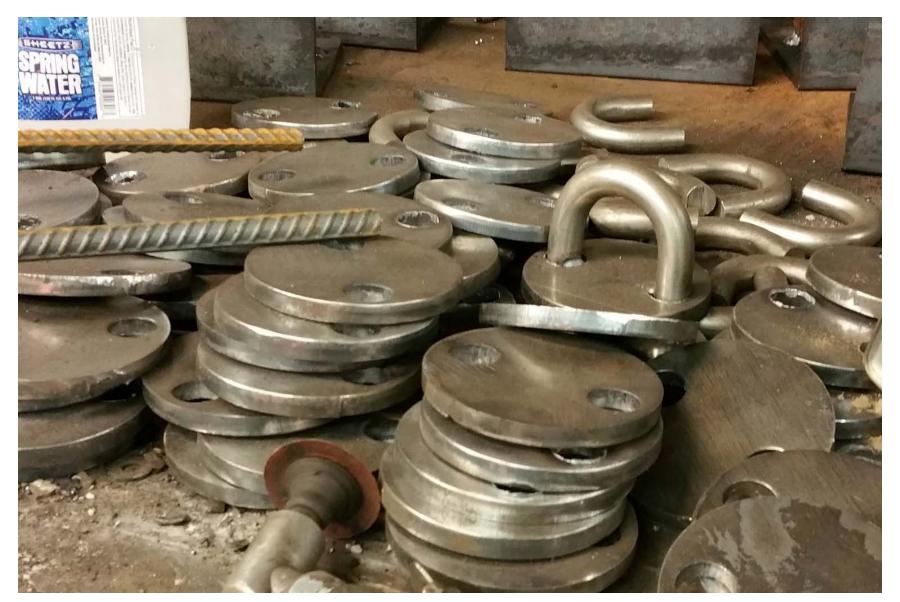

Shop fabrication.

Shop fabrication.

Surface prep on-site.

Welding anchors in place.

Welding anchors in place.

Welding anchors in place.

Welding anchors in place.

Welding anchors in place.