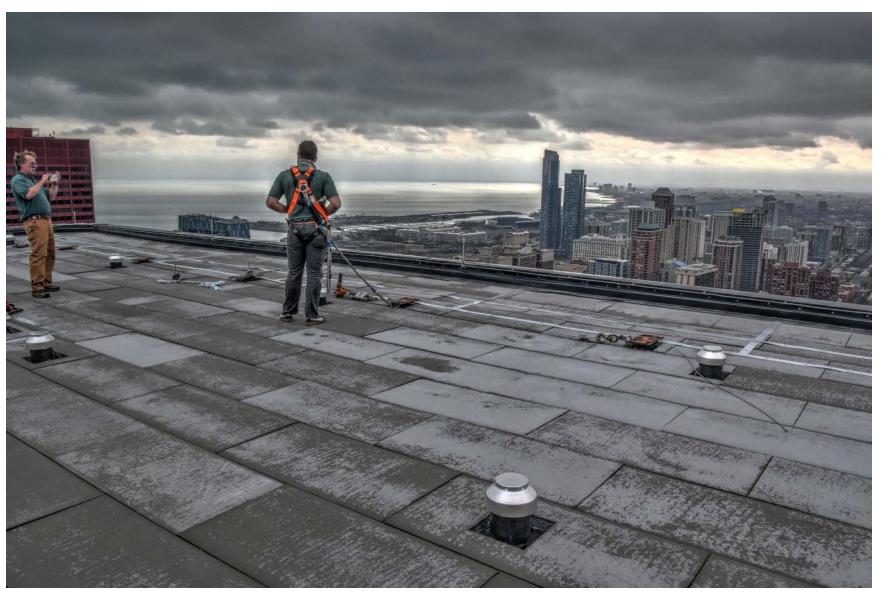

Testing of anchors after installation by Engineer.

Testing of anchors after installation by Engineer.

Anchor install complete.