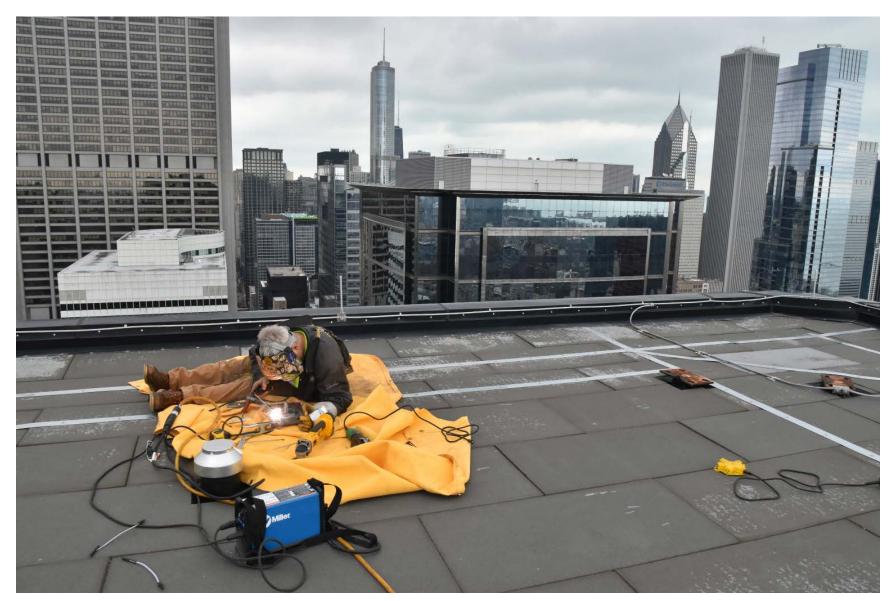

# Project: Chicago Kluczynski Federal Building Roof Anchors

**Project Completed: 2016** 

Overview: Bach Steel provided fabrication and installation of roof anchors as part of a rooftop renovation project for the Kluczynski Federal Building in Chicago, Illinois. The anchors were fabricated in the Bach Steel shop and installed on-site by Bach Steel as well. Fabrication and installation included the use of welding. The purpose of the anchors is to provide support for window washing platforms, etc. As such, providing the highest quality welds was absolutely essential to ensure that these anchors will safely support their loads. All anchors were load-tested by the Engineer after installation.

Shop fabrication.

Shop fabrication.

Surface prep on-site.

Welding anchors in place.

Welding anchors in place.

Welding anchors in place.

Welding anchors in place.

Welding anchors in place.